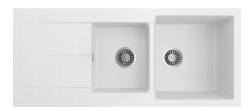

| SUMMARY    | 1.5 bowls with integrated overflow and drainer                                                                       |        |        |        |
|------------|----------------------------------------------------------------------------------------------------------------------|--------|--------|--------|
| ORDER CODE |                                                                                                                      | WHITE  | GREY   | BLACK  |
|            | 1 TAPHOLE                                                                                                            |        |        |        |
|            | Right drainer                                                                                                        | 191047 | 191048 | 191049 |
|            | Left drainer                                                                                                         | 191050 | 191051 | 191052 |
|            | NO TAPHOLE                                                                                                           | 191053 | 191054 | 191055 |
| COLOURS    | Available in white, grey and black                                                                                   |        |        |        |
| TAPHOLES   | 0 or 1 taphole                                                                                                       |        |        |        |
| OVERFLOW   | Integrated overflow                                                                                                  |        |        |        |
| WASTE      | 90 mm stainless steel basket waste                                                                                   |        |        |        |
| BOWL SIZE  | Large bowl 398 x 420 mm, 210 mm deep, small bowl 293 x 350 mm, 130 mm deep, rim 40/75 mm, bridge between bowls 30 mm |        |        |        |