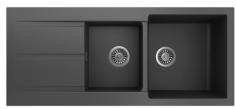

| SUMMARY    | 1.5 bowls with integrated overflow and drainer                                                                       |        |        |        |
|------------|----------------------------------------------------------------------------------------------------------------------|--------|--------|--------|
| ORDER CODE |                                                                                                                      | WHITE  | GREY   | BLACK  |
|            | 1 TAPHOLE                                                                                                            |        |        |        |
|            | Right drainer                                                                                                        | 191047 | 191048 | 191049 |
|            | Left drainer                                                                                                         | 191050 | 191051 | 191052 |
|            | NO TAPHOLE                                                                                                           | 191053 | 191054 | 191055 |
| COLOURS    | Available in white, grey and black                                                                                   |        |        |        |
| TAPHOLES   | 0 or 1 taphole                                                                                                       |        |        |        |
| OVERFLOW   | Integrated overflow                                                                                                  |        |        |        |
| WASTE      | 90 mm stainless steel basket waste                                                                                   |        |        |        |
| BOWL SIZE  | Large bowl 398 x 420 mm, 210 mm deep, small bowl 293 x 350 mm, 130 mm deep, rim 40/75 mm, bridge between bowls 30 mm |        |        |        |