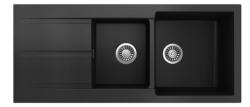

| SUMMARY    | 1.5 bowls with integrated overflow and drainer                                                                       |        |        |        |
|------------|----------------------------------------------------------------------------------------------------------------------|--------|--------|--------|
| ORDER CODE |                                                                                                                      | WHITE  | GREY   | BLACK  |
|            | 1 TAPHOLE                                                                                                            |        |        |        |
|            | Right drainer                                                                                                        | 191047 | 191048 | 191049 |
|            | Left drainer                                                                                                         | 191050 | 191051 | 191052 |
|            | NO TAPHOLE                                                                                                           | 191053 | 191054 | 191055 |
| COLOURS    | Available in white, grey and black                                                                                   |        |        |        |
| TAPHOLES   | 0 or 1 taphole                                                                                                       |        |        |        |
| OVERFLOW   | Integrated overflow                                                                                                  |        |        |        |
| WASTE      | 90 mm stainless steel basket waste                                                                                   |        |        |        |
| BOWL SIZE  | Large bowl 398 x 420 mm, 210 mm deep, small bowl 293 x 350 mm, 130 mm deep, rim 40/75 mm, bridge between bowls 30 mm |        |        |        |