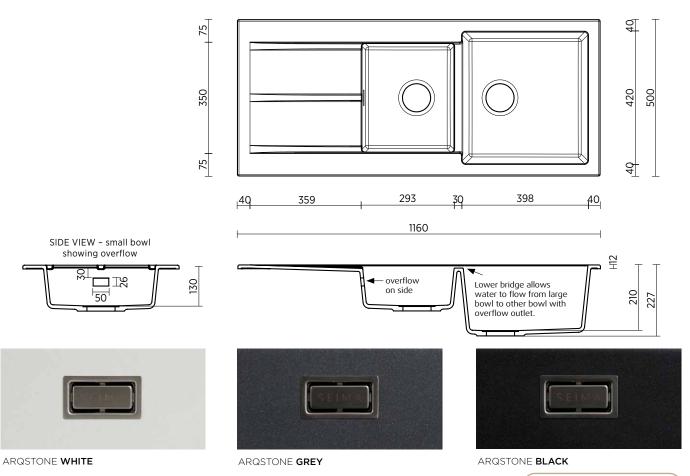

| SUMMARY    | 1.5 bowls with integrated overflow and drainer                                                                       |        |        |        |
|------------|----------------------------------------------------------------------------------------------------------------------|--------|--------|--------|
| ORDER CODE |                                                                                                                      | WHITE  | GREY   | BLACK  |
|            | 1 TAPHOLE                                                                                                            |        |        |        |
|            | Right drainer                                                                                                        | 191047 | 191048 | 191049 |
|            | Left drainer                                                                                                         | 191050 | 191051 | 191052 |
|            | NO TAPHOLE                                                                                                           | 191053 | 191054 | 191055 |
| COLOURS    | Available in white, grey and black                                                                                   |        |        |        |
| TAPHOLES   | 0 or 1 taphole                                                                                                       |        |        |        |
| OVERFLOW   | Integrated overflow                                                                                                  |        |        |        |
| WASTE      | 90 mm stainless steel basket waste                                                                                   |        |        |        |
| BOWL SIZE  | Large bowl 398 x 420 mm, 210 mm deep, small bowl 293 x 350 mm, 130 mm deep, rim 40/75 mm, bridge between bowls 30 mm |        |        |        |

Stone sinks – Dimensions are subject to normal manufacturing variations of  $\pm 3$ mm.

- All measurements are in millimetres.
- Always use the actual product to verify cutout.
- Specifications may vary without notice as part of our continuous improvement practices.

Sink has integrated overflow